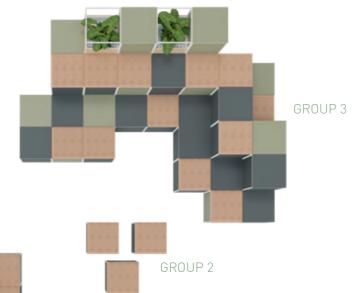

#### POP-UP VIEW

This informal structure transforms your space into a lush meeting ground. A calm and natural balance of oak, grey and earth tones set the scene for this oasis of social activity. While the two units face one another, portable single seats are scattered around the units for more seating flexibility. Small or large groups can explore its three-tier structure and take refuge in its corners as they gather for discussions, lunch breaks and hangouts.

4

| 51<br>27<br>34<br>12<br>3 | JP 1 - GRID comp<br>G.NW<br>SS.M.SPEC<br>SS.MG<br>PB.MO<br>PBI.W | GRID module, white<br>Shelf/side, special colour (green)<br>Shelf/side, grey<br>Box side panel, oak<br>Plant box insert, white                 | Metrie<br>w:<br>h:<br>d: | <b>c</b><br>280 cm.<br>122 cm.<br>240 cm. | <b>Imperia</b><br>w:<br>h:<br>d: | 9'-2"<br>4"<br>7'-10"   |
|---------------------------|------------------------------------------------------------------|------------------------------------------------------------------------------------------------------------------------------------------------|--------------------------|-------------------------------------------|----------------------------------|-------------------------|
| 5<br>2<br>7<br>11         | P1.1.XG<br>P1.2.XG<br>P1.1.X.SPEC<br>SE1.1.SPEC                  | Top panel 1x1, plywood, grey<br>Top panel 1x2, plywood, grey<br>Top panel 1x1, plywood, special colour (gr<br>Seat 1x1, special colour (earth) | reen)                    |                                           |                                  |                         |
| GROU                      | JP 2 - GRID comp                                                 | onents                                                                                                                                         | Metri                    | c                                         | Imperia                          | ıl                      |
| 3<br>12                   | G.NW<br>SS.MG<br>SE1.1.SPEC                                      | GRID module, white<br>Shelf/side, grey<br>Seat 1x1, special colour (earth)                                                                     | w:<br>h:<br>d:           | 40 cm.<br>44 cm.<br>40 cm.                | w:<br>h:<br>d:                   | 1'-4"<br>1'-5"<br>1'-4" |
| GRO                       | )UP 3 - GRID com                                                 | ponents                                                                                                                                        | Metr                     | ic                                        | Imperi                           | al                      |
| 50                        | GNW                                                              | GRID module white                                                                                                                              | ۱۸/۰                     | 320 cm                                    | 10/-                             | 10'-6"                  |

| 01101 |             | vonento -                                      | Field | 10      | mper | , iui |
|-------|-------------|------------------------------------------------|-------|---------|------|-------|
| 50    | G.NW        | GRID module, white                             | W:    | 320 cm. | W:   | 10'-6 |
| 23    | SS.M.SPEC   | Shelf/side, special colour (green)             | h:    | 4       |      |       |
| 41    | SS.MG       | Shelf/side, grey                               | d:    | 240 cm. | d:   | 7'-10 |
| 8     | PB.MO       | Box side panel, oak                            |       |         |      |       |
| 2     | PBI.W       | Plant box insert, white                        |       |         |      |       |
| 10    | P1.1.XG     | Top panel 1x1, plywood, grey                   |       |         |      |       |
| 7     | P1.1.X.SPEC | Top panel 1x1, plywood, special colour (green) |       |         |      |       |
| 12    | SE1.1.SPEC  | Seat 1x1, special colour (earth)               |       |         |      |       |
|       |             |                                                |       |         |      |       |