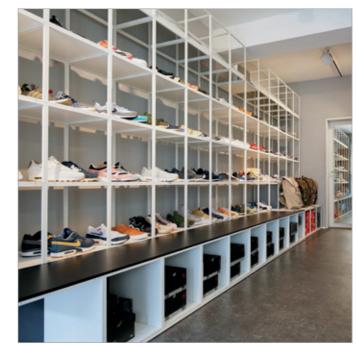

### SOCIAL OASIS

Make your display multifunctional. First, cover the wall with GRID modules. Remove single modules to accommodate pipes, beams and angular wall shapes. Lastly, add an open-storage bench at the base. This minimalist combination contrasts white GRID with black seating panels for a bold visual effect. While the display offers comprehensive product overview, bench seating provides space for customers to sit down, browse merchandise and try on shoes.

> 17'-1" 7'-11" 2'-8"

NOTE: Wall-mounting is necessary.

| GRID | components |                           | Met | ric     | Impe | rial |
|------|------------|---------------------------|-----|---------|------|------|
| 90   | G.NW       | GRID module, white        | W:  | 520 cm. | W:   | 1    |
| 52   | SS.MW      | Shelf/side, white         | h:  | 242 cm. | h:   | 7    |
| 13   | SS.MB      | Shelf/side, black         | d:  | 80 cm.  | d:   |      |
| 12   | DS.MW      | Double side, white        |     |         |      |      |
| 3    | MS1.2.MW   | Magazine shelf 1x2, white |     |         |      |      |
| 2    | MS1.3.MW   | Magazine shelf 1x3, white |     |         |      |      |
| 1    | P1.1.MW    | Top/base/panel 1x1, white |     |         |      |      |
| 1    | P1.2.MB    | Top/base/panel 1x2, black |     |         |      |      |
| 1    | P1.3.MW    | Top/base/panel 1x3, white |     |         |      |      |
| 2    | P1.4.MB    | Top/base/panel 1x4, black |     |         |      |      |
| 2    | P2.2.MW    | Top/base/panel 2x2, white |     |         |      |      |
| 3    | P2.3.MW    | Top/base/panel 2x3, white |     |         |      |      |