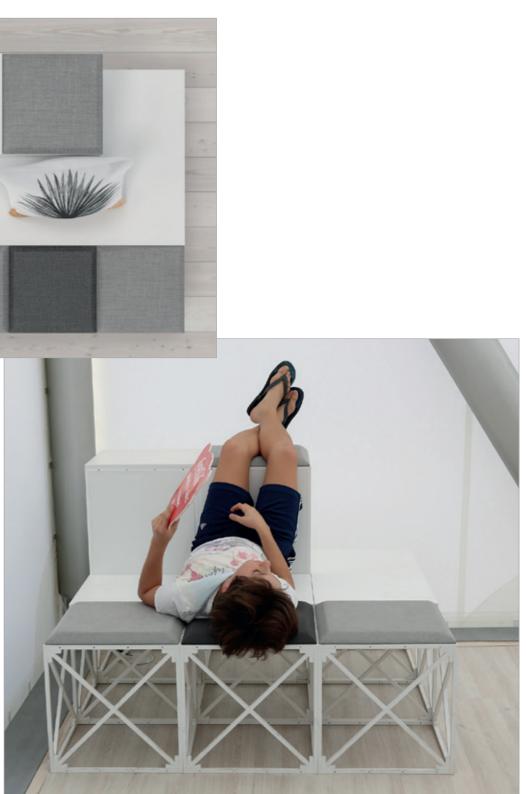

# SPACE BETWEEN SEATS

The flexibility of the unit makes it easy to kick back, relax – even take a short nap. Cross braces at the base not only strengthen the modules, they also give the unit a lighter and more open look. This two-level square structure uses white GRID with elegant grey upholstered seats and unpadded white top panels. While unpadded top panels can be used as seats, they are also foot rests for unusual seating positions, side tables for a cup of coffee and steps to access the upper level.