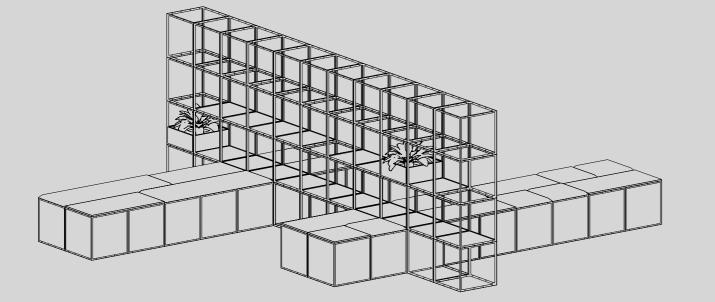

# SCULPTURAL ISLAND

Contrast is key. With four separated seating areas, this H-shaped structure uses displays with asymmetrical seating to balance both space and privacy. Black upholstered seats are contrasted with closed white benches. Open white shelving is softened with green plant accents. The result is an elegant and inviting spot for reading, relaxing or drawing new inspiration.

| GRID | components  |                           |
|------|-------------|---------------------------|
| 74   | G.NW        | GRID module, white        |
| 8    | SS.MB       | Shelf/side, black         |
| 54   | SS.MW       | Shelf/side, white         |
| 8    | PB.MW       | Box side panel, white     |
| 2    | PBI.W       | Plant box insert, white   |
| 2    | P1.1.MW     | Top/base panel 1x1, white |
| 7    | P1.2.MW     | Top/base panel 1x2, white |
| 3    | SE1.1.UR163 | Seat 1x1, Remix dark grey |
| 5    | SE1.1.UR183 | Seat 1x1, Remix black     |
| 2    | SE1.3.UR183 | Seat 1x3, Remix black     |

| Metr | 'ic     | Impe | rial   |
|------|---------|------|--------|
| W:   | 440 cm. | W:   | 14'-5" |
| h:   | 160 cm. | h:   | 5'-3"  |
| d:   | 480 cm. | d:   | 15'-9" |