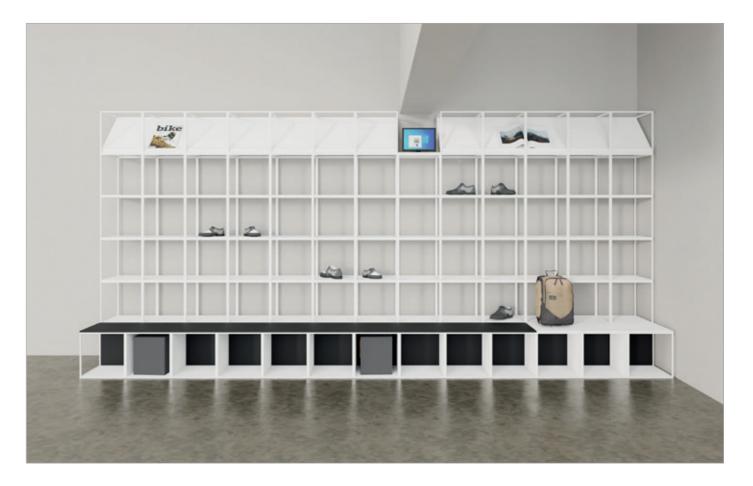

### SOCIAL OASIS

Make your display multifunctional. First, cover the wall with GRID modules. Remove single modules to accommodate pipes, beams and angular wall shapes. Lastly, add an open-storage bench at the base. This minimalist combination contrasts white GRID with black seating panels for a bold visual effect. While the display offers comprehensive product overview, bench seating provides space for customers to sit down, browse merchandise and try on shoes.

> 17'-1" 7'-11" 2'-8"

NOTE: Wall-mounting is necessary.

| GRID | components |                           | Met | ric     | Impe | rial |
|------|------------|---------------------------|-----|---------|------|------|
| 90   | G.NW       | GRID module, white        | W:  | 520 cm. | W:   | 1    |
| 52   | SS.MW      | Shelf/side, white         | h:  | 242 cm. | h:   | 7    |
| 13   | SS.MB      | Shelf/side, black         | d:  | 80 cm.  | d:   |      |
| 12   | DS.MW      | Double side, white        |     |         |      |      |
| 3    | MS1.2.MW   | Magazine shelf 1x2, white |     |         |      |      |
| 2    | MS1.3.MW   | Magazine shelf 1x3, white |     |         |      |      |
| 1    | P1.1.MW    | Top/base/panel 1x1, white |     |         |      |      |
| 1    | P1.2.MB    | Top/base/panel 1x2, black |     |         |      |      |
| 1    | P1.3.MW    | Top/base/panel 1x3, white |     |         |      |      |
| 2    | P1.4.MB    | Top/base/panel 1x4, black |     |         |      |      |
| 2    | P2.2.MW    | Top/base/panel 2x2, white |     |         |      |      |
| 3    | P2.3.MW    | Top/base/panel 2x3, white |     |         |      |      |