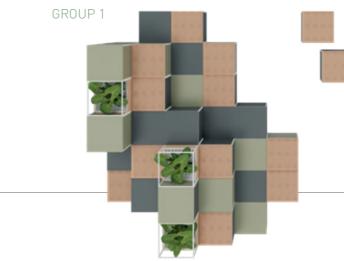

#### POP-UP VIEW

This informal structure transforms your space into a lush meeting ground. A calm and natural balance of oak, grey and earth tones set the scene for this oasis of social activity. While the two units face one another, portable single seats are scattered around the units for more seating flexibility. Small or large groups can explore its three-tier structure and take refuge in its corners as they gather for discussions, lunch breaks and hangouts.

4

| 51<br>27<br>34<br>12<br>3 | JP 1 - GRID comp<br>G.NW<br>SS.M.SPEC<br>SS.MG<br>PB.MO<br>PBI.W | GRID module, white<br>Shelf/side, special colour (green)<br>Shelf/side, grey<br>Box side panel, oak<br>Plant box insert, white                 | Metrie<br>w:<br>h:<br>d: | <b>c</b><br>280 cm.<br>122 cm.<br>240 cm. | <b>Imperia</b><br>w:<br>h:<br>d: | 9'-2"<br>4"<br>7'-10"   |
|---------------------------|------------------------------------------------------------------|------------------------------------------------------------------------------------------------------------------------------------------------|--------------------------|-------------------------------------------|----------------------------------|-------------------------|
| 5<br>2<br>7<br>11         | P1.1.XG<br>P1.2.XG<br>P1.1.X.SPEC<br>SE1.1.SPEC                  | Top panel 1x1, plywood, grey<br>Top panel 1x2, plywood, grey<br>Top panel 1x1, plywood, special colour (gr<br>Seat 1x1, special colour (earth) | reen)                    |                                           |                                  |                         |
| GROU                      | JP 2 - GRID comp                                                 | onents                                                                                                                                         | Metri                    | c                                         | Imperia                          | ıl                      |
| 3<br>12                   | G.NW<br>SS.MG<br>SE1.1.SPEC                                      | GRID module, white<br>Shelf/side, grey<br>Seat 1x1, special colour (earth)                                                                     | w:<br>h:<br>d:           | 40 cm.<br>44 cm.<br>40 cm.                | w:<br>h:<br>d:                   | 1'-4"<br>1'-5"<br>1'-4" |
| GRO                       | )UP 3 - GRID com                                                 | ponents                                                                                                                                        | Metr                     | ic                                        | Imperi                           | al                      |
| 50                        | GNW                                                              | GRID module white                                                                                                                              | ۱۸/۰                     | 320 cm                                    | 10/-                             | 10'-6"                  |

| 01101 |             | vonento -                                      | Field | 10      | mper | , iui |
|-------|-------------|------------------------------------------------|-------|---------|------|-------|
| 50    | G.NW        | GRID module, white                             | W:    | 320 cm. | W:   | 10'-6 |
| 23    | SS.M.SPEC   | Shelf/side, special colour (green)             | h:    | 4       |      |       |
| 41    | SS.MG       | Shelf/side, grey                               | d:    | 240 cm. | d:   | 7'-10 |
| 8     | PB.MO       | Box side panel, oak                            |       |         |      |       |
| 2     | PBI.W       | Plant box insert, white                        |       |         |      |       |
| 10    | P1.1.XG     | Top panel 1x1, plywood, grey                   |       |         |      |       |
| 7     | P1.1.X.SPEC | Top panel 1x1, plywood, special colour (green) |       |         |      |       |
| 12    | SE1.1.SPEC  | Seat 1x1, special colour (earth)               |       |         |      |       |
|       |             |                                                |       |         |      |       |