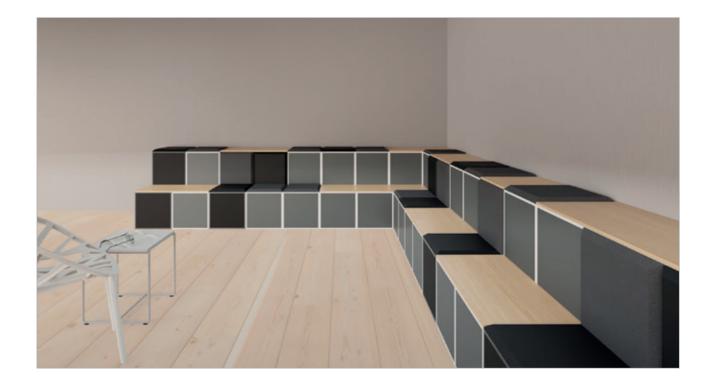

### SOCIAL OASIS

Make your display multifunctional. First, cover the wall with GRID modules. Remove single modules to accommodate pipes, beams and angular wall shapes. Lastly, add an open-storage bench at the base. This minimalist combination contrasts white GRID with black seating panels for a bold visual effect. While the display offers comprehensive product overview, bench seating provides space for customers to sit down, browse merchandise and try on shoes.

> 17'-1" 7'-11" 2'-8"

NOTE: Wall-mounting is necessary.

| GRID | components |                           | Met | ric     | Impe | rial |
|------|------------|---------------------------|-----|---------|------|------|
| 90   | G.NW       | GRID module, white        | W:  | 520 cm. | W:   | 1    |
| 52   | SS.MW      | Shelf/side, white         | h:  | 242 cm. | h:   | 7    |
| 13   | SS.MB      | Shelf/side, black         | d:  | 80 cm.  | d:   |      |
| 12   | DS.MW      | Double side, white        |     |         |      |      |
| 3    | MS1.2.MW   | Magazine shelf 1x2, white |     |         |      |      |
| 2    | MS1.3.MW   | Magazine shelf 1x3, white |     |         |      |      |
| 1    | P1.1.MW    | Top/base/panel 1x1, white |     |         |      |      |
| 1    | P1.2.MB    | Top/base/panel 1x2, black |     |         |      |      |
| 1    | P1.3.MW    | Top/base/panel 1x3, white |     |         |      |      |
| 2    | P1.4.MB    | Top/base/panel 1x4, black |     |         |      |      |
| 2    | P2.2.MW    | Top/base/panel 2x2, white |     |         |      |      |
| 3    | P2.3.MW    | Top/base/panel 2x3, white |     |         |      |      |