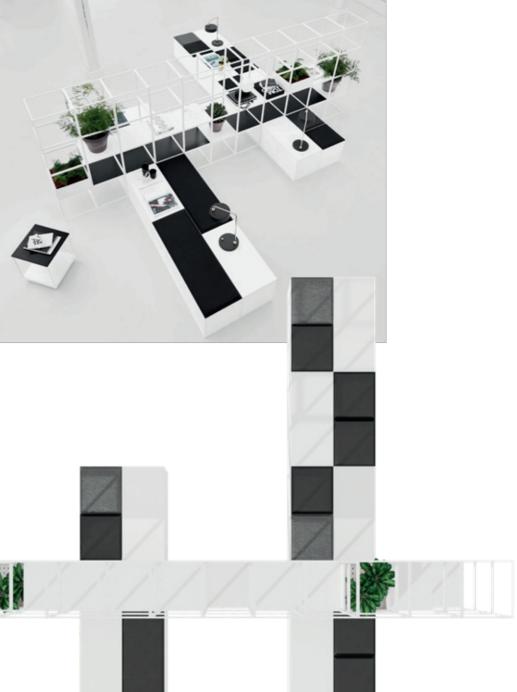

# SCULPTURAL ISLAND

Contrast is key. With four separated seating areas, this H-shaped structure uses displays with asymmetrical seating to balance both space and privacy. Black upholstered seats are contrasted with closed white benches. Open white shelving is softened with green plant accents. The result is an elegant and inviting spot for reading, relaxing or drawing new inspiration.

| GRID | components  |                           |
|------|-------------|---------------------------|
| 74   | G.NW        | GRID module, white        |
| 8    | SS.MB       | Shelf/side, black         |
| 54   | SS.MW       | Shelf/side, white         |
| 8    | PB.MW       | Box side panel, white     |
| 2    | PBI.W       | Plant box insert, white   |
| 2    | P1.1.MW     | Top/base panel 1x1, white |
| 7    | P1.2.MW     | Top/base panel 1x2, white |
| 3    | SE1.1.UR163 | Seat 1x1, Remix dark grey |
| 5    | SE1.1.UR183 | Seat 1x1, Remix black     |
| 2    | SE1.3.UR183 | Seat 1x3, Remix black     |

| Metr | 'ic     | Impe | rial   |
|------|---------|------|--------|
| W:   | 440 cm. | W:   | 14'-5" |
| h:   | 160 cm. | h:   | 5'-3"  |
| d:   | 480 cm. | d:   | 15'-9" |