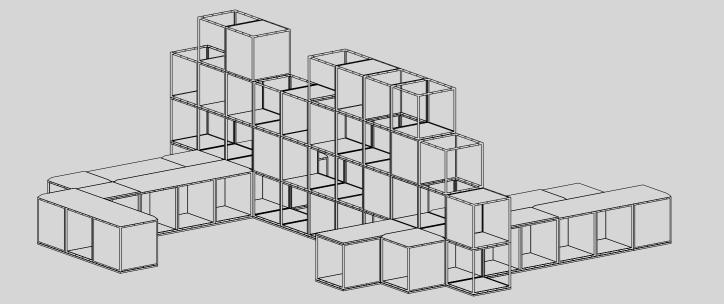

### SMALL & HANDY

Think big and be creative. Build in height, width and depth. This structure uses the modularity of GRID to the fullest with its five-story mountain terrain. From any entry point, you can explore its asymmetrical shape, find your favourite spot and enjoy its playful dimensions. At the base and the summit, you will find a chess-like pattern of grey, black and luminescent blue.

| GRID components |             |                                    |    | Metric  |    | Imperial |  |
|-----------------|-------------|------------------------------------|----|---------|----|----------|--|
| 202             | G.NB        | GRID module, black                 | W: | 680 cm. | W: | 22'-4    |  |
| 156             | C.NB        | Cross brace, black                 | h: | 200 cm. | h: | 6'-7     |  |
| 178             | SS.MB       | Shelf/side, black                  | d: | 520 cm. | d: | 17'-1    |  |
| 15              | SE1.1.UR123 | Seat 1x1, Remix light grey         |    |         |    |          |  |
| 23              | SE1.1.UR183 | Seat 1x1, Remix black              |    |         |    |          |  |
| 16              | SE1.1.SPEC  | Seat 1x1, special colour (blue)    |    |         |    |          |  |
| 21              | P1.1.XB     | Top/base/panel 1x1, plywood, black |    |         |    |          |  |
| 13              | P1.2.XB     | Top/base/panel 1x2, plywood, black |    |         |    |          |  |
| 3               | P1.3.XB     | Top/base/panel 1x3, plywood, black |    |         |    |          |  |
|                 |             |                                    |    |         |    |          |  |

# PLAYFUL TERRAIN