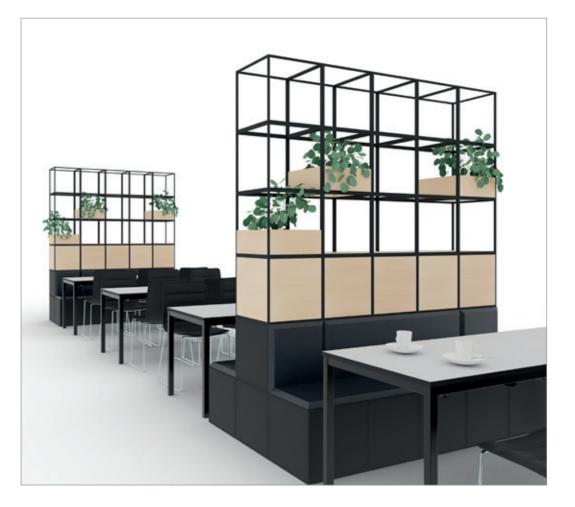

# OPEN TO BROWSE

Room divider, seating, display – this simple design optimises space and enhances functionality. Ideal for a café or restaurant, the structure acts as a room-in-room divider that separates space with seating on both sides. The black base is solid and upholstered black seats and backrests are added for more comfortable seating. The top frame uses black GRID modules with oak panels, plant boxes and open shelving for a lighter and more open aesthetic.

| GRID | components   |                               | Metric |         | Imperial |        |  |
|------|--------------|-------------------------------|--------|---------|----------|--------|--|
| 40   | G.NB         | GRID module, black            | W:     | 200 cm. | W:       | 6'-8"  |  |
| 19   | SS.MB        | Shelf/side, black             | h:     | 240 cm. | h:       | 7'-10" |  |
| 15   | SS.MO        | Shelf/side, oak               | d:     | 120 cm. | d:       | 3'-11" |  |
| 12   | PB.MO        | Box side panel, oak           |        |         |          |        |  |
| 3    | PBI.B        | Plant box insert, black       |        |         |          |        |  |
| 6    | SE1.1.UM008  | Seat 1x1, Messenger dark grey |        |         |          |        |  |
| /.   | SE1 2 LIM008 | Soat 1x2 Maccongor dark grov  |        |         |          |        |  |

- 4
   SE1.2.UM008
   Seat 1x2, Messenger dark grey

   2
   SE1.3.UM008
   Seat 1x3, Messenger dark grey