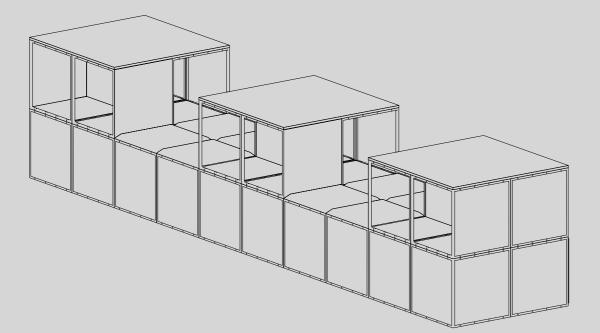

# CLIMBING UP THE WALL

Sink into the deep blue seating to chill out and have a chat while your device is charging. This unit creatively combines seating with backrests, shelving and table space in a single row. The seats stand out from the white frame with striking deep blue upholstery, and oak top panels are used for a soft warmth that supports elegant products and design pieces.

| GRID | components | Metr                           | ic | Impe    | Imperial |        |  |
|------|------------|--------------------------------|----|---------|----------|--------|--|
| 32   | G.NW       | GRID module, white             | W: | 400 cm. | W:       | 13'-1" |  |
| 40   | SS.MW      | Shelf/side, white              | h: | 82 cm.  | h:       | 2'-8"  |  |
| 3    | DS.MW      | Double side, white             | d: | 80 cm.  | d:       | 2'-7"  |  |
| 3    | P2.2.M0    | Top/base/panel 2x2, oak        |    |         |          |        |  |
| 12   | SET 1 SPEC | Seat 1x1 special colour (blue) |    |         |          |        |  |