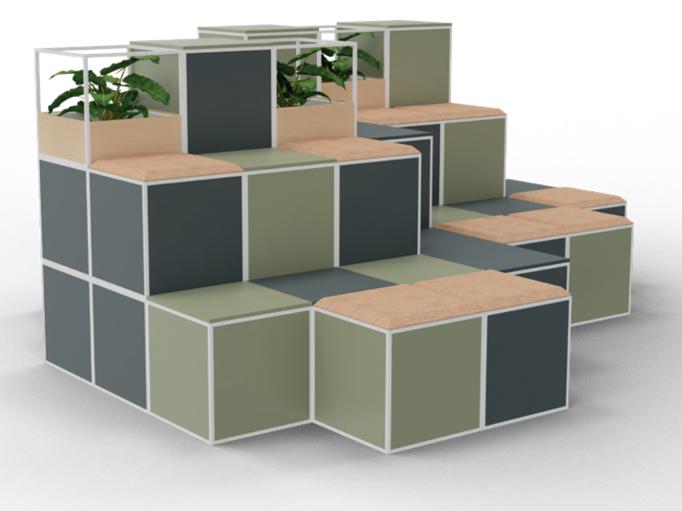

With the GRID system's flexible modularity, you can create a design that is completely unique. Sit back and let our seating catalogue inspire your next interior project.

More than a space for waiting, your seating unit can bring new life into your reception area. The shape of this eye-catching unit encourages exploration from all angles. Soft upholstered seats surround the unit and creative spacing makes the experience more comfortable for individuals and small groups. Built-in magazine displays on the front and back showcase materials and provide entertainment, and oak plant boxes add greenery and a warm colour balance.

| GRID | components  |                                | Metric |         | Imperial |       |
|------|-------------|--------------------------------|--------|---------|----------|-------|
| 16   | G.NG        | GRID module, grey              | W:     | 240 cm. | W:       | 7'-10 |
| 4    | C.NG        | Cross brace, grey              | h:     | 96 cm.  | h:       | 3'-2  |
| 32   | SS.MG       | Shelf/side, grey               | d:     | 120 cm. | d:       | 3'-4  |
| 1    | PBI.G       | Plant box insert, grey         |        |         |          |       |
| 1    | TB.MO       | Top box, oak                   |        |         |          |       |
| 2    | SE1.1.UM031 | Seat 1x1, Messenger light grey |        |         |          |       |
| 3    | SE1.2.UM031 | Seat 1x2, Messenger light grey |        |         |          |       |
| 2    | MS1.2.MG    | Magazine shelf 1x2, grey       |        |         |          |       |
| 1    | P1.1.MG     | Top/base/panel 1x1, grey       |        |         |          |       |
| 1    | P1.2.MG     | Top/base/panel 1x2, grey       |        |         |          |       |