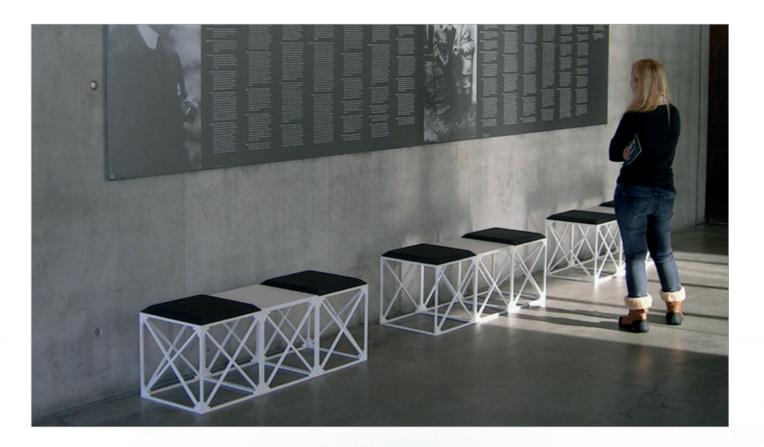

# SPACE BETWEEN SEATS

The flexibility of the unit makes it easy to kick back, relax – even take a short nap. Cross braces at the base not only strengthen the modules, they also give the unit a lighter and more open look. This two-level square structure uses white GRID with elegant grey upholstered seats and unpadded white top panels. While unpadded top panels can be used as seats, they are also foot rests for unusual seating positions, side tables for a cup of coffee and steps to access the upper level.

| GRID | components  |                                | Metri | ic      | Impe | rial   |
|------|-------------|--------------------------------|-------|---------|------|--------|
| 11   | G.NW        | GRID module, white             | W:    | 120 cm. | W:   | 3'-11" |
| 24   | C.NW        | Cross brace, white             | h:    | 83 cm.  | h:   | 2'-9"  |
| 6    | SS.MW       | Shelf/side, white              | d:    | 120 cm. | d:   | 3'-11" |
| 3    | SE1.1.UM031 | Seat 1x1, Messenger light grey |       |         |      |        |
| 1    | SE1.1.UM008 | Seat 1x1, Messenger dark grey  |       |         |      |        |
|      |             | _ // /                         |       |         |      |        |

- Top/base/panel 1x1, white Top/base/panel 1x2, white 1 P1.1.MW 2 P1.2.MW

| 20 cm. | d: | 3'-1' |
|--------|----|-------|
|        |    |       |
|        |    |       |