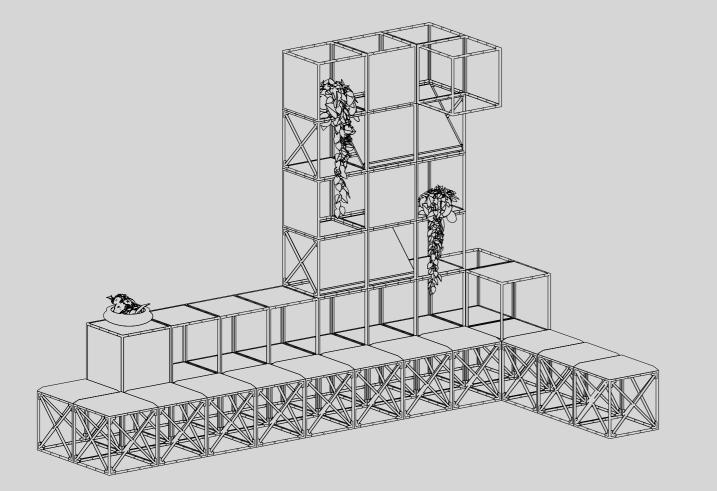

# SCULPTURAL ISLAND

Contrast is key. With four separated seating areas, this H-shaped structure uses displays with asymmetrical seating to balance both space and privacy. Black upholstered seats are contrasted with closed white benches. Open white shelving is softened with green plant accents. The result is an elegant and inviting spot for reading, relaxing or drawing new inspiration.

| GRID | components  |                           |
|------|-------------|---------------------------|
| 74   | G.NW        | GRID module, white        |
| 8    | SS.MB       | Shelf/side, black         |
| 54   | SS.MW       | Shelf/side, white         |
| 8    | PB.MW       | Box side panel, white     |
| 2    | PBI.W       | Plant box insert, white   |
| 2    | P1.1.MW     | Top/base panel 1x1, white |
| 7    | P1.2.MW     | Top/base panel 1x2, white |
| 3    | SE1.1.UR163 | Seat 1x1, Remix dark grey |
| 5    | SE1.1.UR183 | Seat 1x1, Remix black     |
| 2    | SE1.3.UR183 | Seat 1x3, Remix black     |

| Metr | 'ic     | Impe | rial   |
|------|---------|------|--------|
| W:   | 440 cm. | W:   | 14'-5" |
| h:   | 160 cm. | h:   | 5'-3"  |
| d:   | 480 cm. | d:   | 15'-9" |