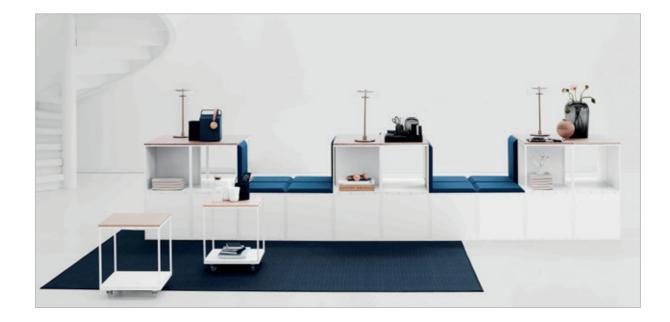

# CLIMBING UP THE WALL

Sink into the deep blue seating to chill out and have a chat while your device is charging. This unit creatively combines seating with backrests, shelving and table space in a single row. The seats stand out from the white frame with striking deep blue upholstery, and oak top panels are used for a soft warmth that supports elegant products and design pieces.

| GRID | components | Metr                           | ic | Impe    | Imperial |        |  |
|------|------------|--------------------------------|----|---------|----------|--------|--|
| 32   | G.NW       | GRID module, white             | W: | 400 cm. | W:       | 13'-1" |  |
| 40   | SS.MW      | Shelf/side, white              | h: | 82 cm.  | h:       | 2'-8"  |  |
| 3    | DS.MW      | Double side, white             | d: | 80 cm.  | d:       | 2'-7"  |  |
| 3    | P2.2.M0    | Top/base/panel 2x2, oak        |    |         |          |        |  |
| 12   | SET 1 SPEC | Seat 1x1 special colour (blue) |    |         |          |        |  |