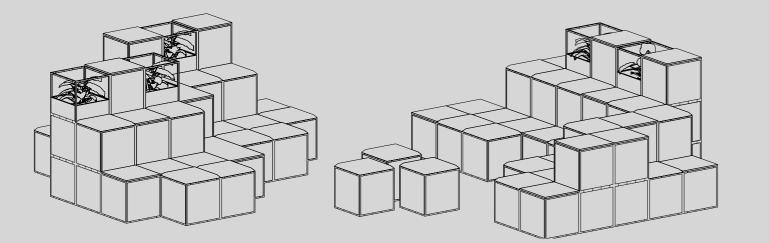

#### POP-UP VIEW

This informal structure transforms your space into a lush meeting ground. A calm and natural balance of oak, grey and earth tones set the scene for this oasis of social activity. While the two units face one another, portable single seats are scattered around the units for more seating flexibility. Small or large groups can explore its three-tier structure and take refuge in its corners as they gather for discussions, lunch breaks and hangouts.

4

| 51<br>27<br>34<br>12<br>3 | JP 1 - GRID comp<br>G.NW<br>SS.M.SPEC<br>SS.MG<br>PB.MO<br>PBI.W | GRID module, white<br>Shelf/side, special colour (green)<br>Shelf/side, grey<br>Box side panel, oak<br>Plant box insert, white                 | Metrie<br>w:<br>h:<br>d: | <b>c</b><br>280 cm.<br>122 cm.<br>240 cm. | <b>Imperia</b><br>w:<br>h:<br>d: | 9'-2"<br>4"<br>7'-10"   |
|---------------------------|------------------------------------------------------------------|------------------------------------------------------------------------------------------------------------------------------------------------|--------------------------|-------------------------------------------|----------------------------------|-------------------------|
| 5<br>2<br>7<br>11         | P1.1.XG<br>P1.2.XG<br>P1.1.X.SPEC<br>SE1.1.SPEC                  | Top panel 1x1, plywood, grey<br>Top panel 1x2, plywood, grey<br>Top panel 1x1, plywood, special colour (gr<br>Seat 1x1, special colour (earth) | reen)                    |                                           |                                  |                         |
| GROU                      | JP 2 - GRID comp                                                 | onents                                                                                                                                         | Metri                    | c                                         | Imperia                          | ıl                      |
| 3<br>12                   | G.NW<br>SS.MG<br>SE1.1.SPEC                                      | GRID module, white<br>Shelf/side, grey<br>Seat 1x1, special colour (earth)                                                                     | w:<br>h:<br>d:           | 40 cm.<br>44 cm.<br>40 cm.                | w:<br>h:<br>d:                   | 1'-4"<br>1'-5"<br>1'-4" |
| GRO                       | )UP 3 - GRID com                                                 | ponents                                                                                                                                        | Metr                     | ic                                        | Imperi                           | al                      |
| 50                        | GNW                                                              | GRID module white                                                                                                                              | ۱۸/۰                     | 320 cm                                    | 10/-                             | 10'-6"                  |

| 01101 |             | vonento -                                      | Field | 10      | mper | , iui |
|-------|-------------|------------------------------------------------|-------|---------|------|-------|
| 50    | G.NW        | GRID module, white                             | W:    | 320 cm. | W:   | 10'-6 |
| 23    | SS.M.SPEC   | Shelf/side, special colour (green)             | h:    | 4       |      |       |
| 41    | SS.MG       | Shelf/side, grey                               | d:    | 240 cm. | d:   | 7'-10 |
| 8     | PB.MO       | Box side panel, oak                            |       |         |      |       |
| 2     | PBI.W       | Plant box insert, white                        |       |         |      |       |
| 10    | P1.1.XG     | Top panel 1x1, plywood, grey                   |       |         |      |       |
| 7     | P1.1.X.SPEC | Top panel 1x1, plywood, special colour (green) |       |         |      |       |
| 12    | SE1.1.SPEC  | Seat 1x1, special colour (earth)               |       |         |      |       |
|       |             |                                                |       |         |      |       |