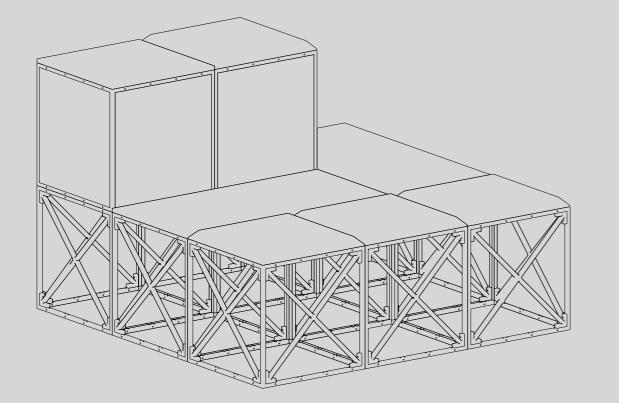

# SPACE BETWEEN SEATS

The flexibility of the unit makes it easy to kick back, relax – even take a short nap. Cross braces at the base not only strengthen the modules, they also give the unit a lighter and more open look. This two-level square structure uses white GRID with elegant grey upholstered seats and unpadded white top panels. While unpadded top panels can be used as seats, they are also foot rests for unusual seating positions, side tables for a cup of coffee and steps to access the upper level.

| GRID | components  |                                | Metri | ic      | Impe | rial   |
|------|-------------|--------------------------------|-------|---------|------|--------|
| 11   | G.NW        | GRID module, white             | W:    | 120 cm. | W:   | 3'-11" |
| 24   | C.NW        | Cross brace, white             | h:    | 83 cm.  | h:   | 2'-9"  |
| 6    | SS.MW       | Shelf/side, white              | d:    | 120 cm. | d:   | 3'-11" |
| 3    | SE1.1.UM031 | Seat 1x1, Messenger light grey |       |         |      |        |
| 1    | SE1.1.UM008 | Seat 1x1, Messenger dark grey  |       |         |      |        |
|      |             | _ // /                         |       |         |      |        |

- Top/base/panel 1x1, white Top/base/panel 1x2, white 1 P1.1.MW 2 P1.2.MW

| 20 cm. | d: | 3'-1' |
|--------|----|-------|
|        |    |       |
|        |    |       |