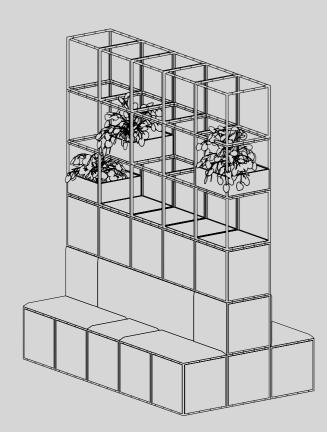

With the GRID system's flexible modularity, you can create a design that is completely unique. Sit back and let our seating catalogue inspire your next interior project.

More than a space for waiting, your seating unit can bring new life into your reception area. The shape of this eye-catching unit encourages exploration from all angles. Soft upholstered seats surround the unit and creative spacing makes the experience more comfortable for individuals and small groups. Built-in magazine displays on the front and back showcase materials and provide entertainment, and oak plant boxes add greenery and a warm colour balance.

| GRID | components  |                                | Metric |         | Imperial |       |
|------|-------------|--------------------------------|--------|---------|----------|-------|
| 16   | G.NG        | GRID module, grey              | W:     | 240 cm. | W:       | 7'-10 |
| 4    | C.NG        | Cross brace, grey              | h:     | 96 cm.  | h:       | 3'-2  |
| 32   | SS.MG       | Shelf/side, grey               | d:     | 120 cm. | d:       | 3'-4  |
| 1    | PBI.G       | Plant box insert, grey         |        |         |          |       |
| 1    | TB.MO       | Top box, oak                   |        |         |          |       |
| 2    | SE1.1.UM031 | Seat 1x1, Messenger light grey |        |         |          |       |
| 3    | SE1.2.UM031 | Seat 1x2, Messenger light grey |        |         |          |       |
| 2    | MS1.2.MG    | Magazine shelf 1x2, grey       |        |         |          |       |
| 1    | P1.1.MG     | Top/base/panel 1x1, grey       |        |         |          |       |
| 1    | P1.2.MG     | Top/base/panel 1x2, grey       |        |         |          |       |