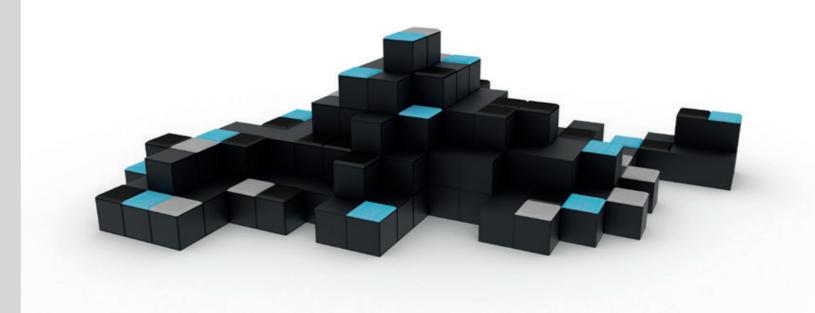

### SMALL & HANDY

Think big and be creative. Build in height, width and depth. This structure uses the modularity of GRID to the fullest with its five-story mountain terrain. From any entry point, you can explore its asymmetrical shape, find your favourite spot and enjoy its playful dimensions. At the base and the summit, you will find a chess-like pattern of grey, black and luminescent blue.

| GRID components |             |                                    |    | Metric  |    | Imperial |  |
|-----------------|-------------|------------------------------------|----|---------|----|----------|--|
| 202             | G.NB        | GRID module, black                 | W: | 680 cm. | W: | 22'-4    |  |
| 156             | C.NB        | Cross brace, black                 | h: | 200 cm. | h: | 6'-7     |  |
| 178             | SS.MB       | Shelf/side, black                  | d: | 520 cm. | d: | 17'-1    |  |
| 15              | SE1.1.UR123 | Seat 1x1, Remix light grey         |    |         |    |          |  |
| 23              | SE1.1.UR183 | Seat 1x1, Remix black              |    |         |    |          |  |
| 16              | SE1.1.SPEC  | Seat 1x1, special colour (blue)    |    |         |    |          |  |
| 21              | P1.1.XB     | Top/base/panel 1x1, plywood, black |    |         |    |          |  |
| 13              | P1.2.XB     | Top/base/panel 1x2, plywood, black |    |         |    |          |  |
| 3               | P1.3.XB     | Top/base/panel 1x3, plywood, black |    |         |    |          |  |
|                 |             |                                    |    |         |    |          |  |

# PLAYFUL TERRAIN