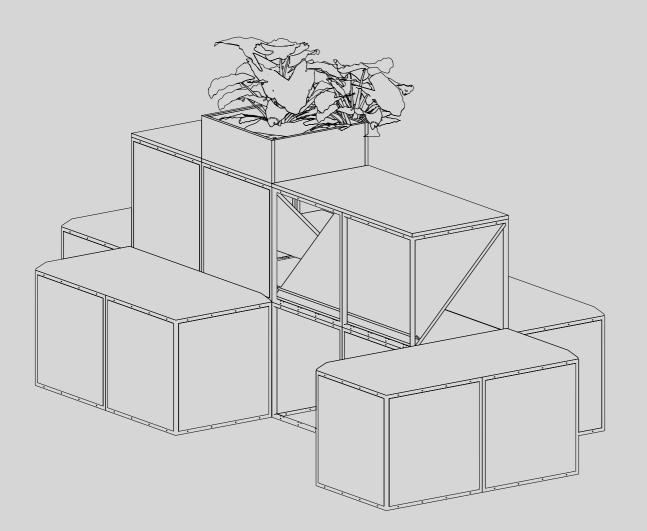

4

| 51<br>27<br>34<br>12<br>3 | JP 1 - GRID comp<br>G.NW<br>SS.M.SPEC<br>SS.MG<br>PB.MO<br>PBI.W | GRID module, white<br>Shelf/side, special colour (green)<br>Shelf/side, grey<br>Box side panel, oak<br>Plant box insert, white                 | Metrie<br>w:<br>h:<br>d: | <b>c</b><br>280 cm.<br>122 cm.<br>240 cm. | <b>Imperia</b><br>w:<br>h:<br>d: | 9'-2"<br>4"<br>7'-10"   |
|---------------------------|------------------------------------------------------------------|------------------------------------------------------------------------------------------------------------------------------------------------|--------------------------|-------------------------------------------|----------------------------------|-------------------------|
| 5<br>2<br>7<br>11         | P1.1.XG<br>P1.2.XG<br>P1.1.X.SPEC<br>SE1.1.SPEC                  | Top panel 1x1, plywood, grey<br>Top panel 1x2, plywood, grey<br>Top panel 1x1, plywood, special colour (gr<br>Seat 1x1, special colour (earth) | reen)                    |                                           |                                  |                         |
| GROU                      | JP 2 - GRID comp                                                 | onents                                                                                                                                         | Metri                    | c                                         | Imperia                          | ıl                      |
| 3<br>12                   | G.NW<br>SS.MG<br>SE1.1.SPEC                                      | GRID module, white<br>Shelf/side, grey<br>Seat 1x1, special colour (earth)                                                                     | w:<br>h:<br>d:           | 40 cm.<br>44 cm.<br>40 cm.                | w:<br>h:<br>d:                   | 1'-4"<br>1'-5"<br>1'-4" |
| GRO                       | )UP 3 - GRID com                                                 | ponents                                                                                                                                        | Metr                     | ic                                        | Imperi                           | al                      |
| 50                        | GNW                                                              | GRID module white                                                                                                                              | ۱۸/۰                     | 320 cm                                    | 10/-                             | 10'-6"                  |

| 01101 |             | vonento -                                      | Field | 10      | mper | , iui |
|-------|-------------|------------------------------------------------|-------|---------|------|-------|
| 50    | G.NW        | GRID module, white                             | W:    | 320 cm. | W:   | 10'-6 |
| 23    | SS.M.SPEC   | Shelf/side, special colour (green)             | h:    | 4       |      |       |
| 41    | SS.MG       | Shelf/side, grey                               | d:    | 240 cm. | d:   | 7'-10 |
| 8     | PB.MO       | Box side panel, oak                            |       |         |      |       |
| 2     | PBI.W       | Plant box insert, white                        |       |         |      |       |
| 10    | P1.1.XG     | Top panel 1x1, plywood, grey                   |       |         |      |       |
| 7     | P1.1.X.SPEC | Top panel 1x1, plywood, special colour (green) |       |         |      |       |
| 12    | SE1.1.SPEC  | Seat 1x1, special colour (earth)               |       |         |      |       |
|       |             |                                                |       |         |      |       |