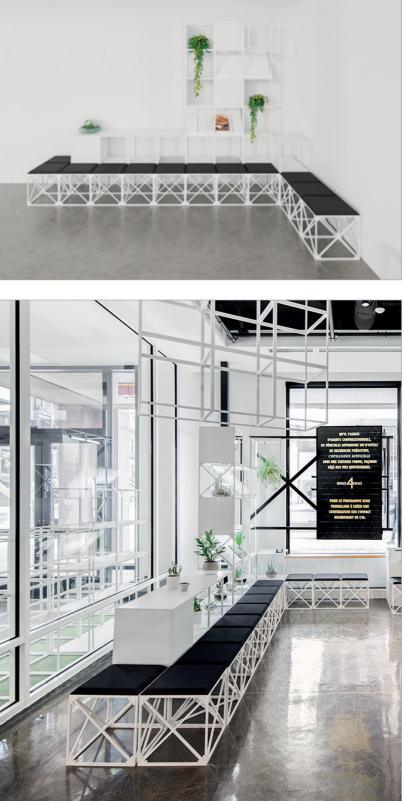

# SCULPTURAL ISLAND

Contrast is key. With four separated seating areas, this H-shaped structure uses displays with asymmetrical seating to balance both space and privacy. Black upholstered seats are contrasted with closed white benches. Open white shelving is softened with green plant accents. The result is an elegant and inviting spot for reading, relaxing or drawing new inspiration.

| GRID | components  |                           |
|------|-------------|---------------------------|
| 74   | G.NW        | GRID module, white        |
| 8    | SS.MB       | Shelf/side, black         |
| 54   | SS.MW       | Shelf/side, white         |
| 8    | PB.MW       | Box side panel, white     |
| 2    | PBI.W       | Plant box insert, white   |
| 2    | P1.1.MW     | Top/base panel 1x1, white |
| 7    | P1.2.MW     | Top/base panel 1x2, white |
| 3    | SE1.1.UR163 | Seat 1x1, Remix dark grey |
| 5    | SE1.1.UR183 | Seat 1x1, Remix black     |
| 2    | SE1.3.UR183 | Seat 1x3, Remix black     |

| Metr | 'ic     | Impe | rial   |
|------|---------|------|--------|
| W:   | 440 cm. | W:   | 14'-5" |
| h:   | 160 cm. | h:   | 5'-3"  |
| d:   | 480 cm. | d:   | 15'-9" |