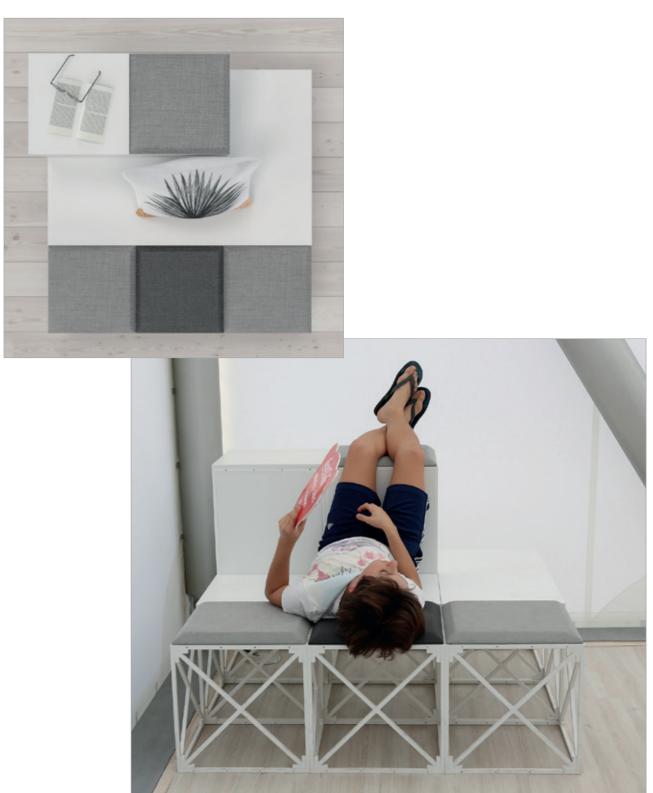

# SPACE BETWEEN SEATS

The flexibility of the unit makes it easy to kick back, relax – even take a short nap. Cross braces at the base not only strengthen the modules, they also give the unit a lighter and more open look. This two-level square structure uses white GRID with elegant grey upholstered seats and unpadded white top panels. While unpadded top panels can be used as seats, they are also foot rests for unusual seating positions, side tables for a cup of coffee and steps to access the upper level.