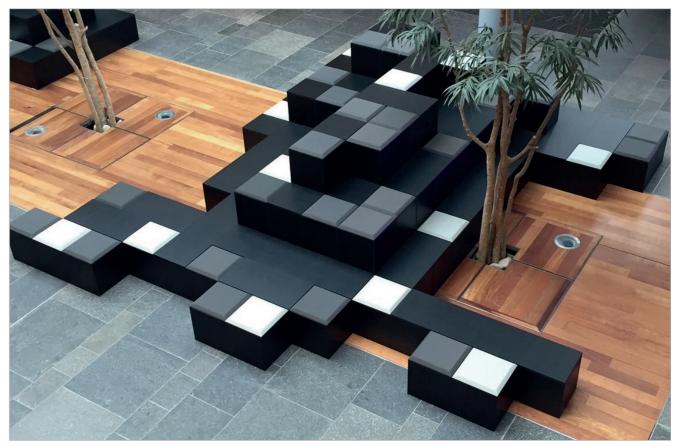

### SMALL & HANDY

Think big and be creative. Build in height, width and depth. This structure uses the modularity of GRID to the fullest with its five-story mountain terrain. From any entry point, you can explore its asymmetrical shape, find your favourite spot and enjoy its playful dimensions. At the base and the summit, you will find a chess-like pattern of grey, black and luminescent blue.

# PLAYFUL TERRAIN