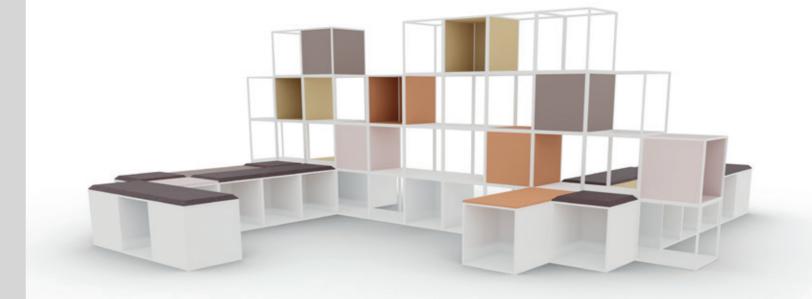

### COLOUR POP

Find a corner or reach for the top as you relax, chat and take in your surroundings. This multi-level landscape is a striking design piece that attracts large and small groups from all angles. Scattered between white and grey upholstered seats, the black unpadded top panels act as steps, foot rests and side tables. It may look like a sculpture, but every component is made for climbing, sitting and exploring.