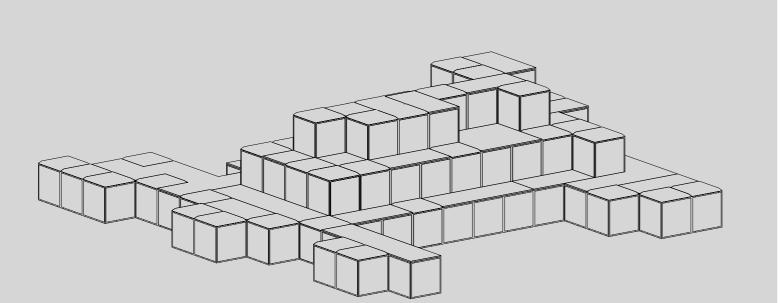

### COLOUR POP

Find a corner or reach for the top as you relax, chat and take in your surroundings. This multi-level landscape is a striking design piece that attracts large and small groups from all angles. Scattered between white and grey upholstered seats, the black unpadded top panels act as steps, foot rests and side tables. It may look like a sculpture, but every component is made for climbing, sitting and exploring.