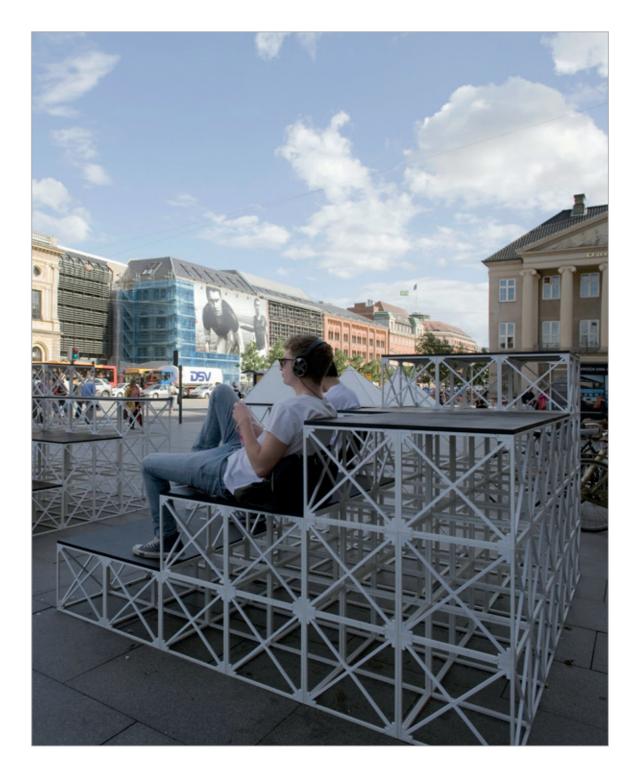

### SOFT & SQUARE

Are you planning an outdoor pop-up event or a more permanent urban seating installation? GRID modules, cross braces and specialised plywood top panels are durable, weather resistant and suitable for outdoor use. This four-level seating unit features a tiered design so you can sit close to the ground or climb to the top for a more interesting view. Whether you are eating lunch, watching a concert or taking a break, this seating unit lets you see the city from a new perspective.

| GRID | ) components |                                    | Metr | ic      | Imper | ial    |
|------|--------------|------------------------------------|------|---------|-------|--------|
| 106  | G.NW         | GRID module, white                 | W:   | 280 cm. | W:    | 9'-2"  |
| 88   | C.NW         | Cross brace, white                 | h:   | 162 cm. | h:    | 5'-4"  |
| 1    | P1.2.XB      | Top/base/panel 1x2, plywood, black | d:   | 240 cm. | d:    | 7'-10" |
| 1    | P2.2.XB      | Top/base/panel 2x2, plywood, black |      |         |       |        |
| 6    | P2.3.XB      | Top/base/panel 2x3, plywood, black |      |         |       |        |