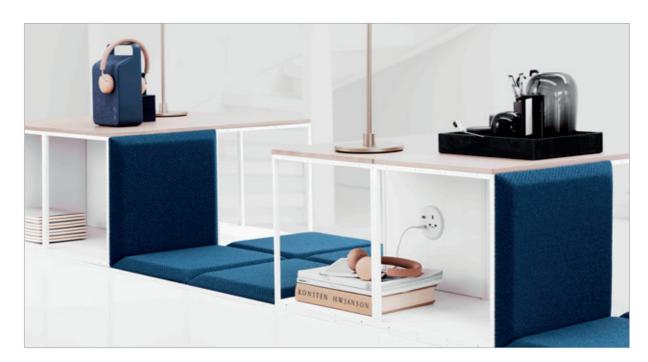

# CLIMBING UP THE WALL

Sink into the deep blue seating to chill out and have a chat while your device is charging. This unit creatively combines seating with backrests, shelving and table space in a single row. The seats stand out from the white frame with striking deep blue upholstery, and oak top panels are used for a soft warmth that supports elegant products and design pieces.

| GRID | components | Metr                           | ic | Impe    | Imperial |        |  |
|------|------------|--------------------------------|----|---------|----------|--------|--|
| 32   | G.NW       | GRID module, white             | W: | 400 cm. | W:       | 13'-1" |  |
| 40   | SS.MW      | Shelf/side, white              | h: | 82 cm.  | h:       | 2'-8"  |  |
| 3    | DS.MW      | Double side, white             | d: | 80 cm.  | d:       | 2'-7"  |  |
| 3    | P2.2.M0    | Top/base/panel 2x2, oak        |    |         |          |        |  |
| 12   | SET 1 SPEC | Seat 1x1 special colour (blue) |    |         |          |        |  |