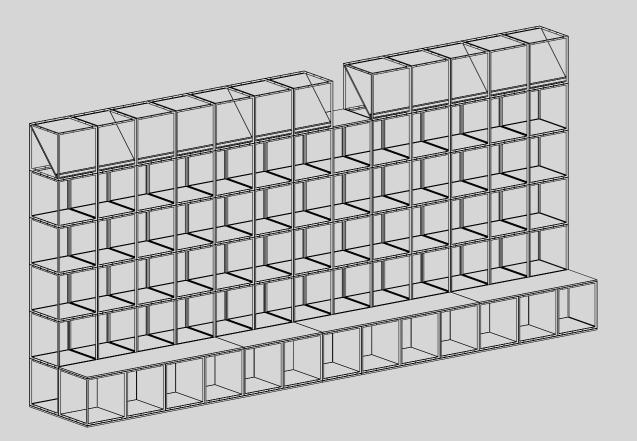

### SOCIAL OASIS

Make your display multifunctional. First, cover the wall with GRID modules. Remove single modules to accommodate pipes, beams and angular wall shapes. Lastly, add an open-storage bench at the base. This minimalist combination contrasts white GRID with black seating panels for a bold visual effect. While the display offers comprehensive product overview, bench seating provides space for customers to sit down, browse merchandise and try on shoes.

> 17'-1" 7'-11" 2'-8"

NOTE: Wall-mounting is necessary.

| GRID | components |                           | Met | ric     | Impe | rial |
|------|------------|---------------------------|-----|---------|------|------|
| 90   | G.NW       | GRID module, white        | W:  | 520 cm. | W:   | 1    |
| 52   | SS.MW      | Shelf/side, white         | h:  | 242 cm. | h:   | 7    |
| 13   | SS.MB      | Shelf/side, black         | d:  | 80 cm.  | d:   |      |
| 12   | DS.MW      | Double side, white        |     |         |      |      |
| 3    | MS1.2.MW   | Magazine shelf 1x2, white |     |         |      |      |
| 2    | MS1.3.MW   | Magazine shelf 1x3, white |     |         |      |      |
| 1    | P1.1.MW    | Top/base/panel 1x1, white |     |         |      |      |
| 1    | P1.2.MB    | Top/base/panel 1x2, black |     |         |      |      |
| 1    | P1.3.MW    | Top/base/panel 1x3, white |     |         |      |      |
| 2    | P1.4.MB    | Top/base/panel 1x4, black |     |         |      |      |
| 2    | P2.2.MW    | Top/base/panel 2x2, white |     |         |      |      |
| 3    | P2.3.MW    | Top/base/panel 2x3, white |     |         |      |      |