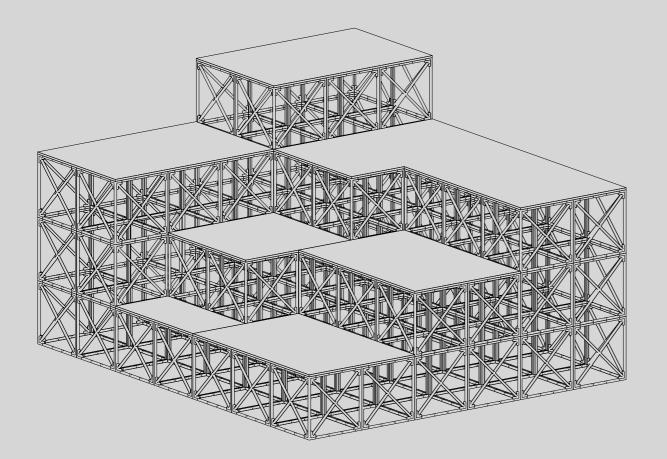

### SOFT & SQUARE

Are you planning an outdoor pop-up event or a more permanent urban seating installation? GRID modules, cross braces and specialised plywood top panels are durable, weather resistant and suitable for outdoor use. This four-level seating unit features a tiered design so you can sit close to the ground or climb to the top for a more interesting view. Whether you are eating lunch, watching a concert or taking a break, this seating unit lets you see the city from a new perspective.

| GRID | ) components |                                    | Metr | ic      | Imper | ial    |
|------|--------------|------------------------------------|------|---------|-------|--------|
| 106  | G.NW         | GRID module, white                 | W:   | 280 cm. | W:    | 9'-2"  |
| 88   | C.NW         | Cross brace, white                 | h:   | 162 cm. | h:    | 5'-4"  |
| 1    | P1.2.XB      | Top/base/panel 1x2, plywood, black | d:   | 240 cm. | d:    | 7'-10" |
| 1    | P2.2.XB      | Top/base/panel 2x2, plywood, black |      |         |       |        |
| 6    | P2.3.XB      | Top/base/panel 2x3, plywood, black |      |         |       |        |