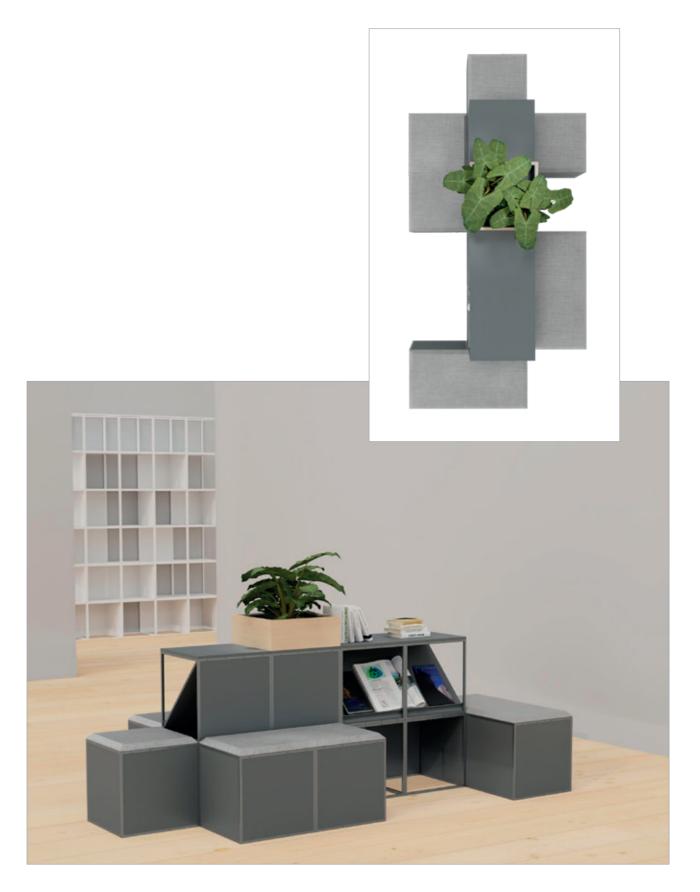

### SOCIAL OASIS

Make your display multifunctional. First, cover the wall with GRID modules. Remove single modules to accommodate pipes, beams and angular wall shapes. Lastly, add an open-storage bench at the base. This minimalist combination contrasts white GRID with black seating panels for a bold visual effect. While the display offers comprehensive product overview, bench seating provides space for customers to sit down, browse merchandise and try on shoes.