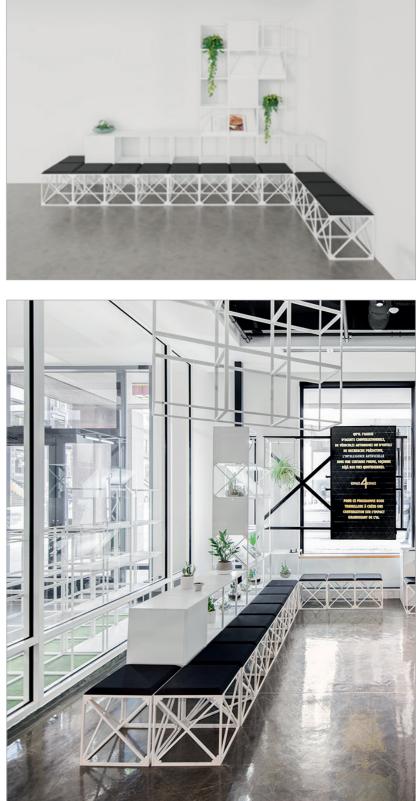

# SCULPTURAL ISLAND

Contrast is key. With four separated seating areas, this H-shaped structure uses displays with asymmetrical seating to balance both space and privacy. Black upholstered seats are contrasted with closed white benches. Open white shelving is softened with green plant accents. The result is an elegant and inviting spot for reading, relaxing or drawing new inspiration.

| GRID | components  |                           |
|------|-------------|---------------------------|
| 74   | G.NW        | GRID module, white        |
| 8    | SS.MB       | Shelf/side, black         |
| 54   | SS.MW       | Shelf/side, white         |
| 8    | PB.MW       | Box side panel, white     |
| 2    | PBI.W       | Plant box insert, white   |
| 2    | P1.1.MW     | Top/base panel 1x1, white |
| 7    | P1.2.MW     | Top/base panel 1x2, white |
| 3    | SE1.1.UR163 | Seat 1x1, Remix dark grey |
| 5    | SE1.1.UR183 | Seat 1x1, Remix black     |
| 2    | SE1.3.UR183 | Seat 1x3, Remix black     |

| Metr | 'ic     | Impe | rial   |
|------|---------|------|--------|
| W:   | 440 cm. | W:   | 14'-5" |
| h:   | 160 cm. | h:   | 5'-3"  |
| d:   | 480 cm. | d:   | 15'-9" |