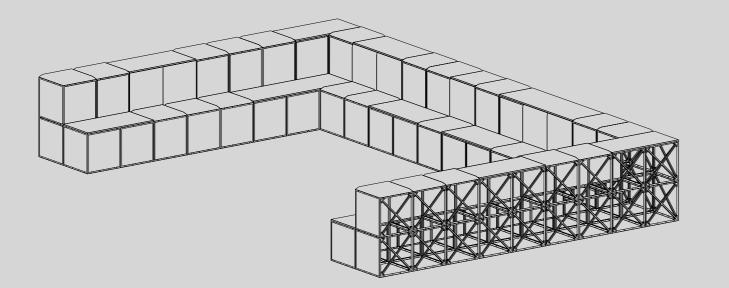

### SOCIAL OASIS

Make your display multifunctional. First, cover the wall with GRID modules. Remove single modules to accommodate pipes, beams and angular wall shapes. Lastly, add an open-storage bench at the base. This minimalist combination contrasts white GRID with black seating panels for a bold visual effect. While the display offers comprehensive product overview, bench seating provides space for customers to sit down, browse merchandise and try on shoes.

> 17'-1" 7'-11" 2'-8"

NOTE: Wall-mounting is necessary.

| GRID | components |                           | Met | ric     | Impe | rial |
|------|------------|---------------------------|-----|---------|------|------|
| 90   | G.NW       | GRID module, white        | W:  | 520 cm. | W:   | 1    |
| 52   | SS.MW      | Shelf/side, white         | h:  | 242 cm. | h:   | 7    |
| 13   | SS.MB      | Shelf/side, black         | d:  | 80 cm.  | d:   |      |
| 12   | DS.MW      | Double side, white        |     |         |      |      |
| 3    | MS1.2.MW   | Magazine shelf 1x2, white |     |         |      |      |
| 2    | MS1.3.MW   | Magazine shelf 1x3, white |     |         |      |      |
| 1    | P1.1.MW    | Top/base/panel 1x1, white |     |         |      |      |
| 1    | P1.2.MB    | Top/base/panel 1x2, black |     |         |      |      |
| 1    | P1.3.MW    | Top/base/panel 1x3, white |     |         |      |      |
| 2    | P1.4.MB    | Top/base/panel 1x4, black |     |         |      |      |
| 2    | P2.2.MW    | Top/base/panel 2x2, white |     |         |      |      |
| 3    | P2.3.MW    | Top/base/panel 2x3, white |     |         |      |      |