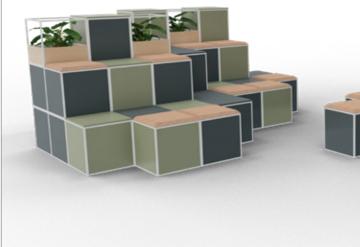

With the GRID system's flexible modularity, you can create a design that is completely unique. Sit back and let our seating catalogue inspire your next interior project.

More than a space for waiting, your seating unit can bring new life into your reception area. The shape of this eye-catching unit encourages exploration from all angles. Soft upholstered seats surround the unit and creative spacing makes the experience more comfortable for individuals and small groups. Built-in magazine displays on the front and back showcase materials and provide entertainment, and oak plant boxes add greenery and a warm colour balance.