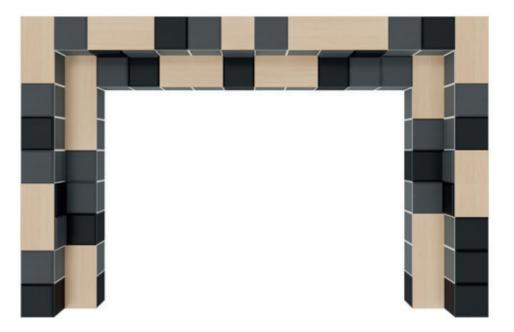

### SMALL & HANDY

Think big and be creative. Build in height, width and depth. This structure uses the modularity of GRID to the fullest with its five-story mountain terrain. From any entry point, you can explore its asymmetrical shape, find your favourite spot and enjoy its playful dimensions. At the base and the summit, you will find a chess-like pattern of grey, black and luminescent blue.

| GRID components |             |                                    |    | Metric  |    | Imperial |  |
|-----------------|-------------|------------------------------------|----|---------|----|----------|--|
| 202             | G.NB        | GRID module, black                 | W: | 680 cm. | W: | 22'-4    |  |
| 156             | C.NB        | Cross brace, black                 | h: | 200 cm. | h: | 6'-7     |  |
| 178             | SS.MB       | Shelf/side, black                  | d: | 520 cm. | d: | 17'-1    |  |
| 15              | SE1.1.UR123 | Seat 1x1, Remix light grey         |    |         |    |          |  |
| 23              | SE1.1.UR183 | Seat 1x1, Remix black              |    |         |    |          |  |
| 16              | SE1.1.SPEC  | Seat 1x1, special colour (blue)    |    |         |    |          |  |
| 21              | P1.1.XB     | Top/base/panel 1x1, plywood, black |    |         |    |          |  |
| 13              | P1.2.XB     | Top/base/panel 1x2, plywood, black |    |         |    |          |  |
| 3               | P1.3.XB     | Top/base/panel 1x3, plywood, black |    |         |    |          |  |
|                 |             |                                    |    |         |    |          |  |

# PLAYFUL TERRAIN